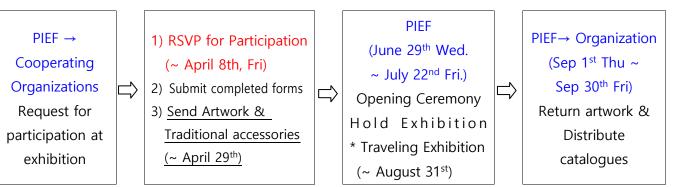

#### Summary of Event

- Title: 32<sup>nd</sup> International Children's Art Exchange & Exhibition
- Date: Wednesday, June 29<sup>th</sup>. 2022. ~ Friday, July 22<sup>nd</sup>. 2022.
   <u>\*The schedule may change.</u>
- Visitors: Koreans and Foreigners residing in Pyeongtaek (2,000 people)
- Venue: Songtan International Community Center
  - Address: 124 Shinjang-ro, Pyeongtaek, Gyeonggi-do, South Korea

### ○ Contents

- Opening Ceremony: Video from sponsors
- Exhibition (Theme: My Family / 260 pieces of works)

※ There will be a traveling exhibition for one month

| Pyeongtaek City | Organizations in Pyeongtaek (City Hall, Library, etc.) |
|-----------------|--------------------------------------------------------|
| Other regions   | Lobbies of participating country's embassy             |

#### Process

Address for sending artwork and contact point:
 Ms. PARK, Seul Gi (International Exchange Team)
 Pyeongtaek International Exchange Foundation
 124 Shinjang-ro, Pyeongtaek, Gyeonggi-do, Korea(postal code: 17752)
 (Email) sg\_park\_pief@naver.com ☎ 070-4135-7880

#### **III** Cooperation Request

| Children's Works   |                                                                                             |                                                                                                                                                                                                       |  |  |
|--------------------|---------------------------------------------------------------------------------------------|-------------------------------------------------------------------------------------------------------------------------------------------------------------------------------------------------------|--|--|
| Category           | Content                                                                                     | Description                                                                                                                                                                                           |  |  |
| Theme              | My Family                                                                                   | X What the participants think of their families, happy memories with family, etc.                                                                                                                     |  |  |
| Size               | <b>Smaller than 272*394mm</b><br>sized Paper or Canvas                                      | <ul> <li>※ If work is bigger than 40 cm, please contact us in advance.</li> <li>※ Please understand that it may not be possible to exhibit works that do not meet the standards.</li> </ul>           |  |  |
| Artists            | Children from international<br>countries/multi-cultural<br>families<br>(Under 13 years old) | <ul> <li>※ Artwork from intl. families living in Korea<br/>may also submit.</li> <li>※ Please be noted that artwork should<br/>contain sceneries and culture of artists' own<br/>countries</li> </ul> |  |  |
| Туре               | Painting                                                                                    | X No restriction on material                                                                                                                                                                          |  |  |
| Number of<br>works | 10 ~ 30 works                                                                               | ※ Per country & organization                                                                                                                                                                          |  |  |

## • Traditional Accessories

- Clothing, Instruments, Games, Books, etc.

## • Short video for the Opening Ceremony

- Video of greetings from representatives of each country (less than 1 min.), Korean translation file(for subtitle)

-----